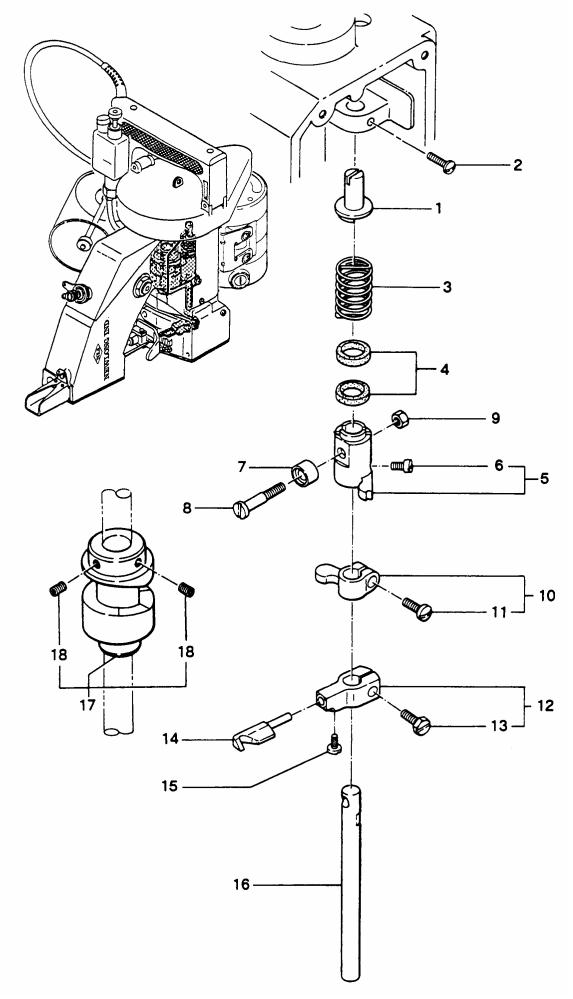

#### (3) NEEDLE BAR, PRESSER BAR AND DRIVING PARTS

| Ref. No. | Part No.        | Description                   | Q' ty | Remarks |
|----------|-----------------|-------------------------------|-------|---------|
| 1        | 241092          | Synchro Pulley                | 1     | (2)     |
| 2        | 3/16S28001      | Screw, for 241092             | 2     | (2)     |
| 3        | <b>241131</b>   | Retaining Collar              | 1     | (4)     |
| 4        | 11/64S40502     | Screw, for 241131             | 2     | (1)     |
| 5        | 241161          | Spacer                        | 1     |         |
| 6        | 205131          | Oil Felt                      | 1     |         |
| 7        | 241102          | Main Shaft                    | 1     |         |
| 8        | 242011A         | Connecting Rod Assembly       | 1     | (9~14)  |
| 9        | 242011          | Connecting Rod Sub- Assembly  | 1     | (10,11) |
| 10       | $4B5 \times 15$ | Screw, for connecting rod cap | 2     |         |
| 11       | 11/64S40001     | Screw, for eccentric cam      | 2     |         |
| 12       | 1N8             | Nut, for 242011A              | 1     |         |
|          |                 |                               |       |         |

## (3) NEEDLE BAR, PRESSER BAR AND DRIVING PARTS

| Ref. No.                                                                                                                      | Part No.                                                                                                                                                                                                                                                                                                                           | Description                                                                                                                                                                                                                                                                                                                                                                                                                                                                                                                                                                                                                                                                                                                                                                                                                                                                                                                                                                                                                                                                                                                                                             | Q' ty                                                  | Remarks                                                                                                                                           |
|-------------------------------------------------------------------------------------------------------------------------------|------------------------------------------------------------------------------------------------------------------------------------------------------------------------------------------------------------------------------------------------------------------------------------------------------------------------------------|-------------------------------------------------------------------------------------------------------------------------------------------------------------------------------------------------------------------------------------------------------------------------------------------------------------------------------------------------------------------------------------------------------------------------------------------------------------------------------------------------------------------------------------------------------------------------------------------------------------------------------------------------------------------------------------------------------------------------------------------------------------------------------------------------------------------------------------------------------------------------------------------------------------------------------------------------------------------------------------------------------------------------------------------------------------------------------------------------------------------------------------------------------------------------|--------------------------------------------------------|---------------------------------------------------------------------------------------------------------------------------------------------------|
| Ref. No.<br>13 14 15 16 17 18 19 20 21 22 23 24 25 26 27 28 29 30 31 32 33 34 35 36 37 38 39 40 41 42 43 44 45 46 47 48 49 50 | Part No.  5W8 6A04001 11/64S40084 11/64W15103 245211 242041 242031 245491 5/8N18101 242081 245231 242071 242051A 11/64S40004 245371 242051A 11/64S40003 242121A 242131 B01002 065561 242172 11/64S40002 242201 242201 2422181 11/64S40003 242191 242231A 9/64S40055 9/64N40101 11/64S40005 242233A 242161 242271 31LP6 11/64S40009 | Description       Washer, for 242011A       Rod End (POS-8)       Screw, for 242031       Oil Felt       Spring       Rod End Stud       Cap       Nut, for 242081       Adjusting Stud       Oil Felt       Needle Bar Lever Stud       Needle Bar Lever Assembly       Screw, for 242051A       Oil Felt       Needle Bar Connection Assembly       Oil Felt       Screw, for 242101A       Needle Bar Connection Assembly       Oil Felt       Screw, for 242101A       Needle Bar Connection Assembly       Oil Felt       Screw, for 242101A       Needle Clamp Nut       Needle (DN×1#25)       Oil Felt       Presser Foot Lifter Base       Screw, for 242172       Presser Bar Connection       Screw, for 242181       Presser Bar Cont Assembly       Presser Foot Assembly       Screw, for 242231A, 242233A       Presser Foot Assembly (for Net Bag)       Presser foot Assembly (for Net Bag | Q'ty<br>1<br>1<br>1<br>1<br>1<br>1<br>2<br>2<br>2<br>2 | Remarks         (26)         (29,30)         (32)         (39)         (42~44)         (42~44)         Special Order<br>For Presser<br>Bar Lifter |