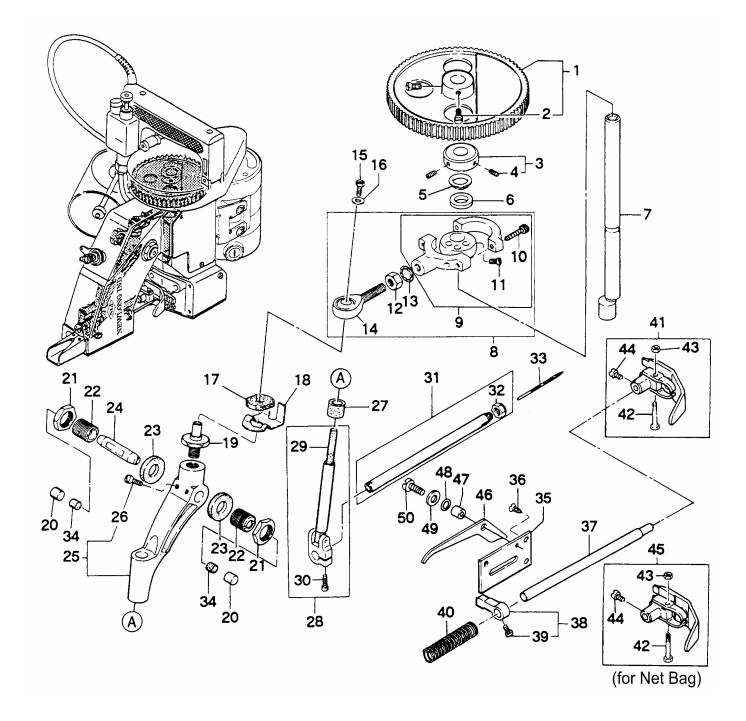

#### (3) NEEDLE BAR, PRESSER BAR AND DRIVING PARTS

| Ref. No. | Part No.        | Description                   | Q' ty | Remarks |
|----------|-----------------|-------------------------------|-------|---------|
| 1        | 241092          | Synchro Pulley                | 1     | (2)     |
| 2        | 3/16S28001      | Screw, for 241092             | 2     | (2)     |
| 3        | <b>241131</b>   | Retaining Collar              | 1     | (4)     |
| 4        | 11/64S40502     | Screw, for 241131             | 2     | (1)     |
| 5        | 241161          | Spacer                        | 1     |         |
| 6        | 205131          | Oil Felt                      | 1     |         |
| 7        | 241102          | Main Shaft                    | 1     |         |
| 8        | 242011A         | Connecting Rod Assembly       | 1     | (9~14)  |
| 9        | 242011          | Connecting Rod Sub- Assembly  | 1     | (10,11) |
| 10       | $4B5 \times 15$ | Screw, for connecting rod cap | 2     |         |
| 11       | 11/64S40001     | Screw, for eccentric cam      | 2     |         |
| 12       | 1N8             | Nut, for 242011A              | 1     |         |
|          |                 |                               |       |         |

## (3) NEEDLE BAR, PRESSER BAR AND DRIVING PARTS

| Ref. No.                                                                                                                      | Part No.                                                                                                                                                                                                                                                                                                                           | Description                                                                                                                                                                                                                                                                                                                                                                                                                                                                                                                                                                                                                                                                                                                                                                                                                                                                                                                                                                                                                                                                                                                                                             | Q' ty                                                  | Remarks                                                                                                                                           |
|-------------------------------------------------------------------------------------------------------------------------------|------------------------------------------------------------------------------------------------------------------------------------------------------------------------------------------------------------------------------------------------------------------------------------------------------------------------------------|-------------------------------------------------------------------------------------------------------------------------------------------------------------------------------------------------------------------------------------------------------------------------------------------------------------------------------------------------------------------------------------------------------------------------------------------------------------------------------------------------------------------------------------------------------------------------------------------------------------------------------------------------------------------------------------------------------------------------------------------------------------------------------------------------------------------------------------------------------------------------------------------------------------------------------------------------------------------------------------------------------------------------------------------------------------------------------------------------------------------------------------------------------------------------|--------------------------------------------------------|---------------------------------------------------------------------------------------------------------------------------------------------------|
| Ref. No.<br>13 14 15 16 17 18 19 20 21 22 23 24 25 26 27 28 29 30 31 32 33 34 35 36 37 38 39 40 41 42 43 44 45 46 47 48 49 50 | Part No.  5W8 6A04001 11/64S40084 11/64W15103 245211 242041 242031 245491 5/8N18101 242081 245231 242071 242051A 11/64S40004 245371 242051A 11/64S40003 242121A 242131 B01002 065561 242172 11/64S40002 242201 242201 2422181 11/64S40003 242191 242231A 9/64S40055 9/64N40101 11/64S40005 242233A 242161 242271 31LP6 11/64S40009 | Description       Washer, for 242011A       Rod End (POS-8)       Screw, for 242031       Oil Felt       Spring       Rod End Stud       Cap       Nut, for 242081       Adjusting Stud       Oil Felt       Needle Bar Lever Stud       Needle Bar Lever Assembly       Screw, for 242051A       Oil Felt       Needle Bar Connection Assembly       Oil Felt       Screw, for 242101A       Needle Bar Connection Assembly       Oil Felt       Screw, for 242101A       Needle Bar Connection Assembly       Oil Felt       Screw, for 242101A       Needle Clamp Nut       Needle (DN×1#25)       Oil Felt       Presser Foot Lifter Base       Screw, for 242172       Presser Bar Connection       Screw, for 242181       Presser Bar Cont Assembly       Presser Foot Assembly       Screw, for 242231A, 242233A       Presser Foot Assembly (for Net Bag)       Presser foot Assembly (for Net Bag | Q'ty<br>1<br>1<br>1<br>1<br>1<br>1<br>2<br>2<br>2<br>2 | Remarks         (26)         (29,30)         (32)         (39)         (42~44)         (42~44)         Special Order<br>For Presser<br>Bar Lifter |

## (4) LOOPER DRIVING PARTS

| Ref. No.                                                                                        | Part No.                                                                                                                                                                                   | Description                                                                                                                                                                                                                                                                                                                                    | Q' ty                                                              | Remarks                     |
|-------------------------------------------------------------------------------------------------|--------------------------------------------------------------------------------------------------------------------------------------------------------------------------------------------|------------------------------------------------------------------------------------------------------------------------------------------------------------------------------------------------------------------------------------------------------------------------------------------------------------------------------------------------|--------------------------------------------------------------------|-----------------------------|
| 1<br>2<br>3<br>4<br>5<br>6<br>7<br>8<br>9<br>10<br>11<br>12<br>13<br>14<br>15<br>16<br>17<br>18 | 243121<br>11/64S40003<br>243131<br>205131<br>243071<br>11/64S40002<br>243041<br>243061<br>11/64N40201<br>243081<br>11/64S40009<br>243092<br>11/64S40001<br>243032<br>243012<br>15/64S28524 | Spring Supporter<br>Screw, for 243121<br>Spring<br>Oil Felt<br>Looper Rocker Shaft Arm (A)<br>Screw, for 243071<br>Roller<br>Roller Stud Screw<br>Nut, for 243061<br>Looper Rocker Shaft Arm (B)<br>Screw, for 243092<br>Looper<br>Screw, for 243102<br>Looper Rocker Shaft<br>Looper Docker Shaft<br>Looper Docker Shaft<br>Screw, for 243012 | 1<br>1<br>2<br>1<br>1<br>1<br>1<br>1<br>1<br>1<br>1<br>1<br>1<br>2 | (6)<br>(11)<br>(13)<br>(18) |