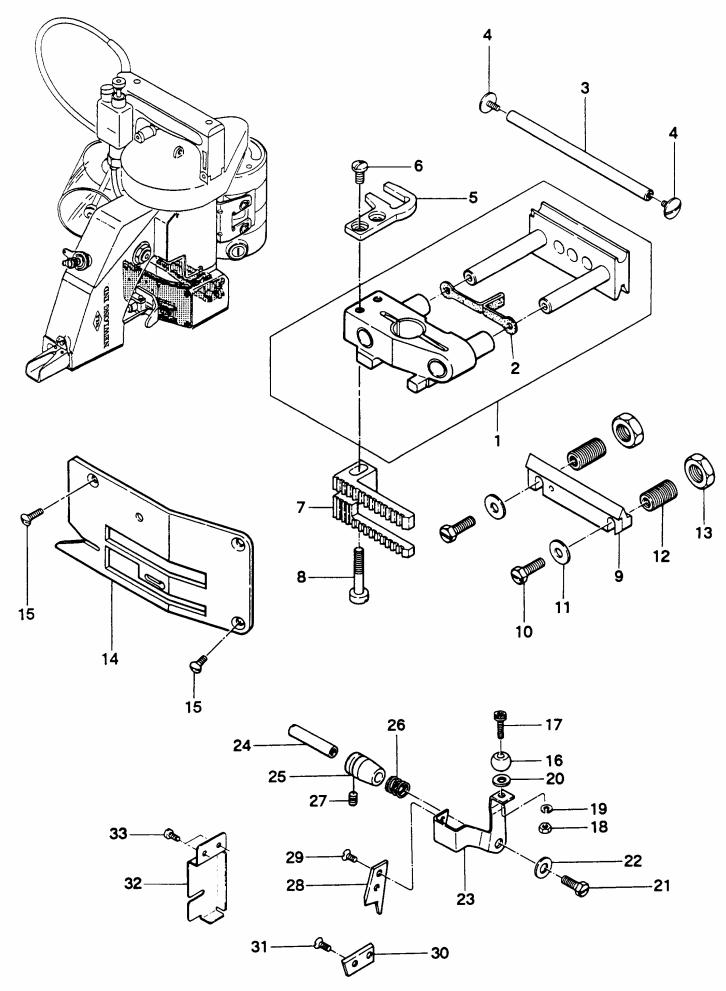

## (5) FEED DRIVING AND THREAD CUTTER PARTS

| Ref. No.                                                                                                                                                                                                                                                                                                                                                  | Part No.                                                                                                                                                                                                                                                                                    | Description                                                                                                                                                                                                                                                                                                                                                                                                                                                                                                                                                                                                                                                                                                                                                                                                                                                                                                                                                                                      | Q' ty                                                                                                                        | Remarks |
|-----------------------------------------------------------------------------------------------------------------------------------------------------------------------------------------------------------------------------------------------------------------------------------------------------------------------------------------------------------|---------------------------------------------------------------------------------------------------------------------------------------------------------------------------------------------------------------------------------------------------------------------------------------------|--------------------------------------------------------------------------------------------------------------------------------------------------------------------------------------------------------------------------------------------------------------------------------------------------------------------------------------------------------------------------------------------------------------------------------------------------------------------------------------------------------------------------------------------------------------------------------------------------------------------------------------------------------------------------------------------------------------------------------------------------------------------------------------------------------------------------------------------------------------------------------------------------------------------------------------------------------------------------------------------------|------------------------------------------------------------------------------------------------------------------------------|---------|
| 1         2         3         4         5         6         7         8         9         10         11         12         13         14         15         16         17         18         19         20         21         22         23         24         25         26         27         28         29         30         31         32         33 | Part No.  244011A 245391 244102 9/64S40011 246011 3/16S32031 244111 3/16S32034 244081 3/16S32025 11/64W15103 244091 3/8N24201 244122 9/64S40043 246081 4B3×12 1N3 3W3 1W3 11/64S40049 11/64W15103 246021 246032 246042 246051 9/64S40502 246061 1/8S40003 246071 1/8S40003 245561 1/8S40006 | Description           Feed Dog Carrier Block Assembly           Oil Felt           Silde Block Guide Stud           Screw, for 244102           Knife Bracket Extension           Screw, for 244011           Silde Block Adjusting           Lock Bolt, for 244091           Washer, for 244091           Washer, for 244091           Throat Plate           Screw, for 244081 (M3 × 0.5 × 12ℓ)           Nut, for 246081 (M3)           Screw, for 246081 (M3)           Screw, for 246081           Washer, for 246081           Washer, for 246081           Washer, for 246081           Washer, for 246081           Screw, for 246081           Knife Bracket Pin           Bushing, for 246032           Knife Moving           Screw, for 246042           Knife Moving           Screw, for 246071           Knife Cover           Screw, for 245661 | l ty<br>1<br>1<br>1<br>2<br>1<br>2<br>2<br>2<br>2<br>1<br>3<br>1<br>1<br>1<br>1<br>1<br>1<br>1<br>1<br>1<br>1<br>1<br>1<br>1 | (2)     |