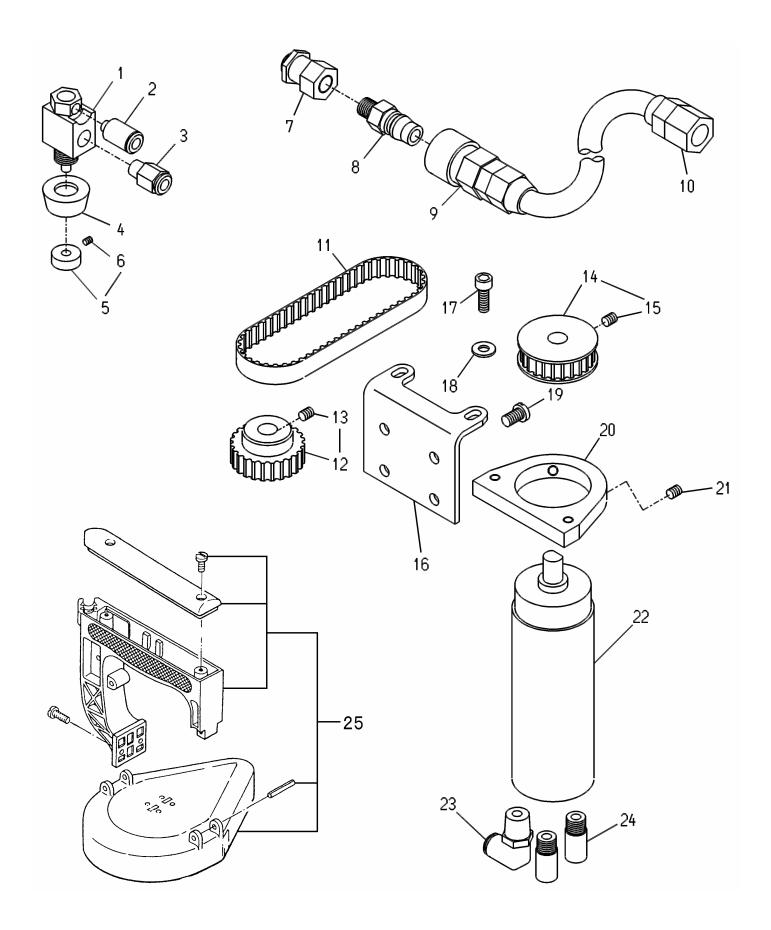

## (5) FEED DRIVING AND THREAD CUTTER PARTS

| Ref. No.                                                                                                                                                                                                                                                                                                                                                  | Part No.                                                                                                                                                                                                                                                                                    | Description                                                                                                                                                                                                                                                                                                                                                                                                                                                                                                                                                                                                                                                                                                                                                                                                                                                                                                                                                                                      | Q' ty                                                                                                                        | Remarks |
|-----------------------------------------------------------------------------------------------------------------------------------------------------------------------------------------------------------------------------------------------------------------------------------------------------------------------------------------------------------|---------------------------------------------------------------------------------------------------------------------------------------------------------------------------------------------------------------------------------------------------------------------------------------------|--------------------------------------------------------------------------------------------------------------------------------------------------------------------------------------------------------------------------------------------------------------------------------------------------------------------------------------------------------------------------------------------------------------------------------------------------------------------------------------------------------------------------------------------------------------------------------------------------------------------------------------------------------------------------------------------------------------------------------------------------------------------------------------------------------------------------------------------------------------------------------------------------------------------------------------------------------------------------------------------------|------------------------------------------------------------------------------------------------------------------------------|---------|
| 1         2         3         4         5         6         7         8         9         10         11         12         13         14         15         16         17         18         19         20         21         22         23         24         25         26         27         28         29         30         31         32         33 | Part No.  244011A 245391 244102 9/64S40011 246011 3/16S32031 244111 3/16S32034 244081 3/16S32025 11/64W15103 244091 3/8N24201 244122 9/64S40043 246081 4B3×12 1N3 3W3 1W3 11/64S40049 11/64W15103 246021 246032 246042 246051 9/64S40502 246061 1/8S40003 246071 1/8S40003 245561 1/8S40006 | Description           Feed Dog Carrier Block Assembly           Oil Felt           Silde Block Guide Stud           Screw, for 244102           Knife Bracket Extension           Screw, for 244011           Silde Block Adjusting           Lock Bolt, for 244091           Washer, for 244091           Washer, for 244091           Throat Plate           Screw, for 244081 (M3 × 0.5 × 12ℓ)           Nut, for 246081 (M3)           Screw, for 246081 (M3)           Screw, for 246081           Washer, for 246081           Washer, for 246081           Washer, for 246081           Washer, for 246081           Screw, for 246081           Knife Bracket Pin           Bushing, for 246032           Knife Moving           Screw, for 246042           Knife Moving           Screw, for 246071           Knife Cover           Screw, for 245661 | l ty<br>1<br>1<br>1<br>2<br>1<br>2<br>2<br>2<br>2<br>1<br>3<br>1<br>1<br>1<br>1<br>1<br>1<br>1<br>1<br>1<br>1<br>1<br>1<br>1 | (2)     |

## (6) MOTOR PARTS (For Totally Enclosed Type Motor)

| Ref. No.                                     | Part No.                                                                                                        | Description                                                                                                                                                                                                                                                                                                                                                                                                                        | Q' ty                                                        | Remarks                                                       |
|----------------------------------------------|-----------------------------------------------------------------------------------------------------------------|------------------------------------------------------------------------------------------------------------------------------------------------------------------------------------------------------------------------------------------------------------------------------------------------------------------------------------------------------------------------------------------------------------------------------------|--------------------------------------------------------------|---------------------------------------------------------------|
| 1                                            | C04001<br>C04003<br>C04004<br>C04005<br>C04006<br>C04007<br>C04009<br>C04010<br>C04011                          | Cabtyer Cord, with Plug (Standard Type)<br>Cabtyer Cord, with Plug (American Type)<br>Cabtyer Cord, with Plug (British Type)<br>Cabtyer Cord, with Plug (German Type)<br>Cabtyer Cord, with Plug (French Type)<br>Cabtyer Cord, with Plug (Australian Type)<br>Cabtyer Cord, with Plug (for DC Motor)<br>Cabtyer Cord, with Plug (British Type)<br>Cabtyer Cord, with Plug (British Type)<br>Cabtyer Cord, with Plug (German Type) | 1<br>1<br>1<br>1<br>1<br>1<br>1<br>1<br>1<br>1<br>1          | CE<br>CE                                                      |
| 2                                            | 211151                                                                                                          | Rubber Bushing (for C04003-C04007)                                                                                                                                                                                                                                                                                                                                                                                                 | (1)                                                          |                                                               |
| 3                                            | F01001                                                                                                          | Timing Belt                                                                                                                                                                                                                                                                                                                                                                                                                        | 1                                                            | (-)                                                           |
| 4                                            | 241083                                                                                                          | Motor Pulley                                                                                                                                                                                                                                                                                                                                                                                                                       | 1                                                            | (5)                                                           |
| 5                                            | 11/64S40504                                                                                                     | Screw, for 241083                                                                                                                                                                                                                                                                                                                                                                                                                  | 2                                                            | (7,0)                                                         |
| 6                                            | C01021<br>C01022<br>C01023<br>C01032<br>C01033<br>C01034                                                        | Universal Motor (220V)<br>Universal Motor (230V~240V)<br>Universal Motor (110V~120V)<br>motor (DC.24V)<br>motor (DC.12V)<br>Air power                                                                                                                                                                                                                                                                                              | $ \begin{array}{c} 1 \\ 1 \\ (1) \\ (1) \\ (1) \end{array} $ | (7,8) (CE)<br>(7,8) (CE)<br>(7,8) (CSA)<br>Special Order<br>" |
| 7                                            | C08008                                                                                                          | Carbon Brush, for AC Motor                                                                                                                                                                                                                                                                                                                                                                                                         | 2                                                            |                                                               |
| 8                                            | C07004                                                                                                          | Сар                                                                                                                                                                                                                                                                                                                                                                                                                                | 2                                                            |                                                               |
| 9                                            | 241075                                                                                                          | Motor Base                                                                                                                                                                                                                                                                                                                                                                                                                         | 1                                                            |                                                               |
| 10                                           | 15/64S28004                                                                                                     | Screw, for 241075                                                                                                                                                                                                                                                                                                                                                                                                                  | 4                                                            |                                                               |
| 11<br>12                                     | 13S5×10<br>C06004                                                                                               | Screw, for Motor<br>Cable Clamp (SKIN TOP BS-9)                                                                                                                                                                                                                                                                                                                                                                                    | 4                                                            | CE, CSA                                                       |
| 12<br>13                                     | C01028<br>C01029<br>C01030                                                                                      | Universal Motor (220V-90W)<br>Universal Motor (240V-90W)<br>Universal Motor (110V-90W)                                                                                                                                                                                                                                                                                                                                             | 1<br>1<br>1<br>1                                             | CE, CSA                                                       |
| 14<br>15<br>16<br>17<br>18<br>19<br>20<br>21 | C08004<br>C08005<br>C07003<br>$4S3 \times 6-W$<br>C07005<br>241073<br>15/64S28004<br>11/64S40091<br>11/64W10101 | Carbon Brush, for AC Motor<br>Carbon Brush, for DC Motor<br>Cap<br>Screw<br>Rubber Ring<br>Motor Base B<br>Screw, for 241073<br>Screw, for Motor<br>Washer, for Motor                                                                                                                                                                                                                                                              | 2<br>2<br>2<br>1<br>1<br>4<br>4<br>4                         |                                                               |
| 22<br>23<br>24<br>25<br>26<br>27             | C09002<br>245133<br>31LP16<br>241024DS<br>241024D<br>C05010                                                     | Noise Filter<br>Micro Switch Cover<br>"O" Ring<br>Handle Assembly (Safety Type with Pulley Cover)<br>Handle Assembly<br>Connector Housing (VHR-5N)                                                                                                                                                                                                                                                                                 | 1<br>1<br>1<br>1<br>1<br>2                                   | CE<br>CE, CSA<br>CE<br>CE                                     |
|                                              |                                                                                                                 |                                                                                                                                                                                                                                                                                                                                                                                                                                    |                                                              |                                                               |