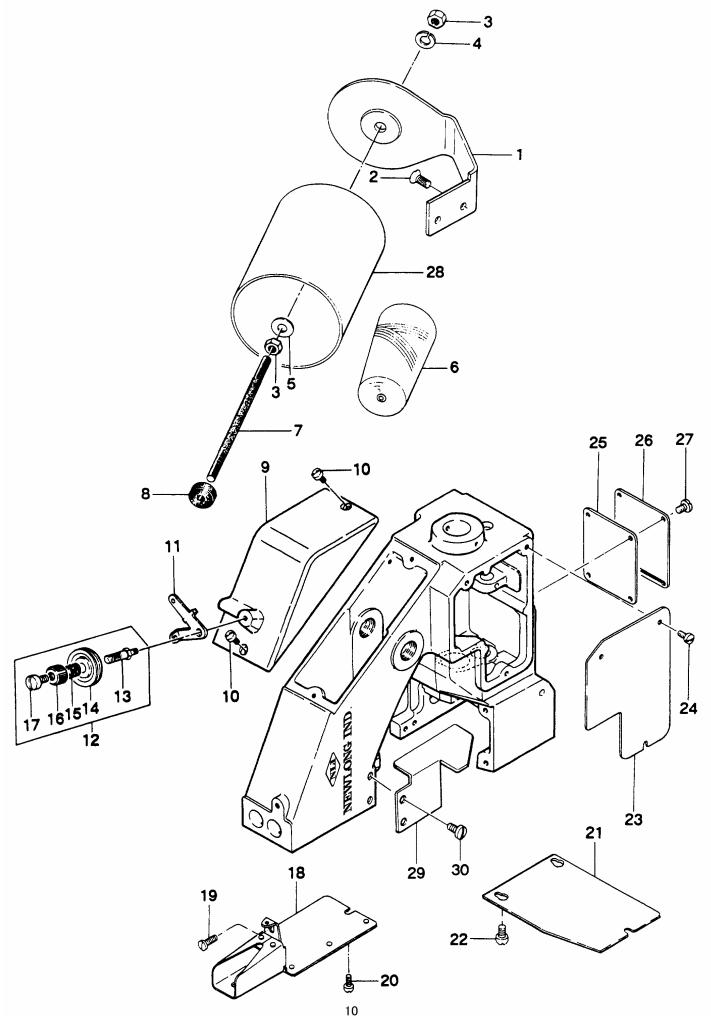

### (2) BUSHING, OILING AND HANDLE PARTS

## (2) BUSHING OILING AND HANDLE PARTS

| Ref. No.                                                                                                                      | Part No.                                                                                                                                                                                                                                                                    | Description                                                                                                                                                                                                                                                                                                                                                                                                                          | Q'ty                                                               | Remarks                                                                                                       |
|-------------------------------------------------------------------------------------------------------------------------------|-----------------------------------------------------------------------------------------------------------------------------------------------------------------------------------------------------------------------------------------------------------------------------|--------------------------------------------------------------------------------------------------------------------------------------------------------------------------------------------------------------------------------------------------------------------------------------------------------------------------------------------------------------------------------------------------------------------------------------|--------------------------------------------------------------------|---------------------------------------------------------------------------------------------------------------|
| 1<br>2<br>3<br>4<br>5<br>6<br>7<br>8<br>9<br>10<br>11<br>12<br>13<br>14<br>15<br>16<br>17<br>18<br>19<br>20<br>21<br>22<br>23 | 241024AS<br>241024A<br>241024<br>9/64S40011<br>245132<br>C02001<br>C02006<br>C05008<br>D03003<br>8FU2-6 × 90F<br>8FU2-6 × 60F<br>6S5 × 15<br>15/64S28021<br>241122<br>9/64S40502<br>065401<br>D07021<br>E03014<br>245471<br>1N4<br>245461<br>242212<br>9/64S40504<br>242222 | Handle AssemblyHandle AssemblyHandleScrew, for 241024AMicro Switch CoverMicro Switch (Z-15GK655-B)Micro Switch (X-10GD-B)Flexible Terminal Block (ML-SK-1,4P)OilerOil Tube, with oil feltOil Tube, with oil feltScrew, for D03003Screw, for 241024AMain Shaft Bushing, rearScrew, for 241122Rubber BushingJoint (BN-5-9)WasherJointNutOil PipeBushing for Presser Bar & Needle Bar, upperScrew, for 242212Presser Bar Bushing, lower | 1<br>1<br>1<br>1<br>1<br>1<br>1<br>1<br>1<br>1<br>1<br>1<br>1<br>1 | Remarks           2,5~11           (3,4)           (4)           for DC motor           (9,10)           (17) |
|                                                                                                                               |                                                                                                                                                                                                                                                                             |                                                                                                                                                                                                                                                                                                                                                                                                                                      |                                                                    | Special Order<br>5~11,35<br>(3,4,36)<br>for Canada                                                            |
|                                                                                                                               |                                                                                                                                                                                                                                                                             |                                                                                                                                                                                                                                                                                                                                                                                                                                      |                                                                    |                                                                                                               |