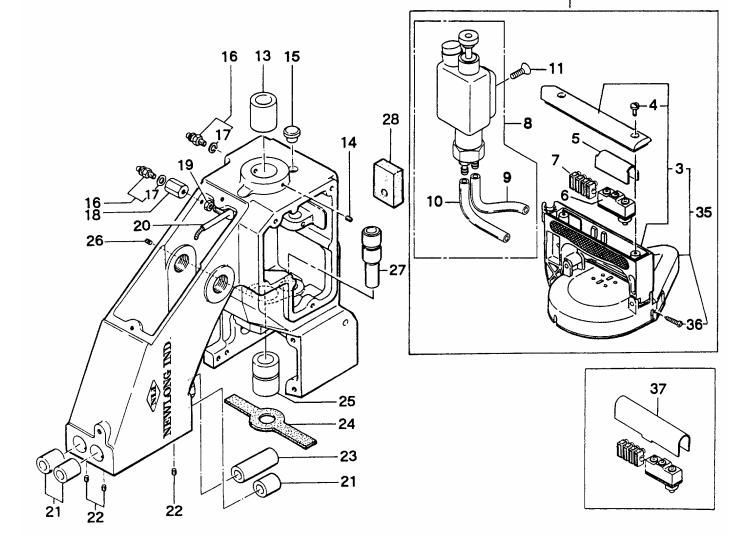

## (1) THREAD TENSION AND COVER PARTS

| Ref. No.                                                                                                                                      | Part No.                                                                                                                                                                                                                                                                   | Description                                                                                                                                                                                                                                                                                                                                                                                                                                                                                                           | Q' ty                                                                                                                                    | Remarks                                    |
|-----------------------------------------------------------------------------------------------------------------------------------------------|----------------------------------------------------------------------------------------------------------------------------------------------------------------------------------------------------------------------------------------------------------------------------|-----------------------------------------------------------------------------------------------------------------------------------------------------------------------------------------------------------------------------------------------------------------------------------------------------------------------------------------------------------------------------------------------------------------------------------------------------------------------------------------------------------------------|------------------------------------------------------------------------------------------------------------------------------------------|--------------------------------------------|
| $ \begin{array}{c} 1\\2\\3\\4\\5\\6\\7\\8\\9\\10\\11\\12\\13\\14\\15\\16\\17\\18\\19\\20\\21\\22\\23\\24\\25\\26\\27\\28\\29\\30\end{array} $ | 245042<br>15/64S28028<br>1N6<br>3W6<br>2W6<br>K01001<br>245052<br>245052<br>245201<br>245014<br>9/64S40005<br>245081<br>065261<br>245092<br>9/64S40005<br>245022<br>9/64S40005<br>245022<br>9/64S40005<br>245481<br>245302<br>9/64S40005<br>245181<br>245571<br>9/64S40005 | Thread Stand<br>Screw, for 245042<br>Nut<br>Spring Washer<br>Washer<br>Thread Cone Clamping Rod<br>Thread Cone Clamping Nut<br>Top Cover<br>Screw, for 245014<br>Thread Eyelet<br>Thread Tension Assembly<br>Tension Post<br>Tension Disc<br>Tension Spring<br>Tension Nut<br>Screw, for 245081C<br>Needle Bar Guard<br>Screw, for 245033<br>Looper Cover<br>Screw, for 245033<br>Looper Cover<br>Screw, for 245022<br>Gasket<br>Inside Cover<br>Screw, for 245302<br>Thread Cone Cover<br>Guard<br>Screw, for 245571 | $ \begin{array}{c} 1\\ 2\\ 1\\ 1\\ 1\\ 1\\ 1\\ 2\\ 1\\ 1\\ 1\\ 2\\ 1\\ 1\\ 1\\ 2\\ 1\\ 3\\ 1\\ 3\\ 1\\ 4\\ (1)\\ (1)\\ (2) \end{array} $ | (13~17)<br>Special Order<br>]Special Order |

## (2) BUSHING OILING AND HANDLE PARTS

| Ref. No.                                                                                                                      | Part No.                                                                                                                                                                                                                                                                    | Description                                                                                                                                                                                                                                                                                                                                                                                                                          | Q'ty                                                               | Remarks                                                                                                       |
|-------------------------------------------------------------------------------------------------------------------------------|-----------------------------------------------------------------------------------------------------------------------------------------------------------------------------------------------------------------------------------------------------------------------------|--------------------------------------------------------------------------------------------------------------------------------------------------------------------------------------------------------------------------------------------------------------------------------------------------------------------------------------------------------------------------------------------------------------------------------------|--------------------------------------------------------------------|---------------------------------------------------------------------------------------------------------------|
| 1<br>2<br>3<br>4<br>5<br>6<br>7<br>8<br>9<br>10<br>11<br>12<br>13<br>14<br>15<br>16<br>17<br>18<br>19<br>20<br>21<br>22<br>23 | 241024AS<br>241024A<br>241024<br>9/64S40011<br>245132<br>C02001<br>C02006<br>C05008<br>D03003<br>8FU2-6 × 90F<br>8FU2-6 × 60F<br>6S5 × 15<br>15/64S28021<br>241122<br>9/64S40502<br>065401<br>D07021<br>E03014<br>245471<br>1N4<br>245461<br>242212<br>9/64S40504<br>242222 | Handle AssemblyHandle AssemblyHandleScrew, for 241024AMicro Switch CoverMicro Switch (Z-15GK655-B)Micro Switch (X-10GD-B)Flexible Terminal Block (ML-SK-1,4P)OilerOil Tube, with oil feltOil Tube, with oil feltScrew, for D03003Screw, for 241024AMain Shaft Bushing, rearScrew, for 241122Rubber BushingJoint (BN-5-9)WasherJointNutOil PipeBushing for Presser Bar & Needle Bar, upperScrew, for 242212Presser Bar Bushing, lower | 1<br>1<br>1<br>1<br>1<br>1<br>1<br>1<br>1<br>1<br>1<br>1<br>1<br>1 | Remarks           2,5~11           (3,4)           (4)           for DC motor           (9,10)           (17) |
|                                                                                                                               |                                                                                                                                                                                                                                                                             |                                                                                                                                                                                                                                                                                                                                                                                                                                      |                                                                    | Special Order<br>5~11,35<br>(3,4,36)<br>for Canada                                                            |
|                                                                                                                               |                                                                                                                                                                                                                                                                             |                                                                                                                                                                                                                                                                                                                                                                                                                                      |                                                                    |                                                                                                               |