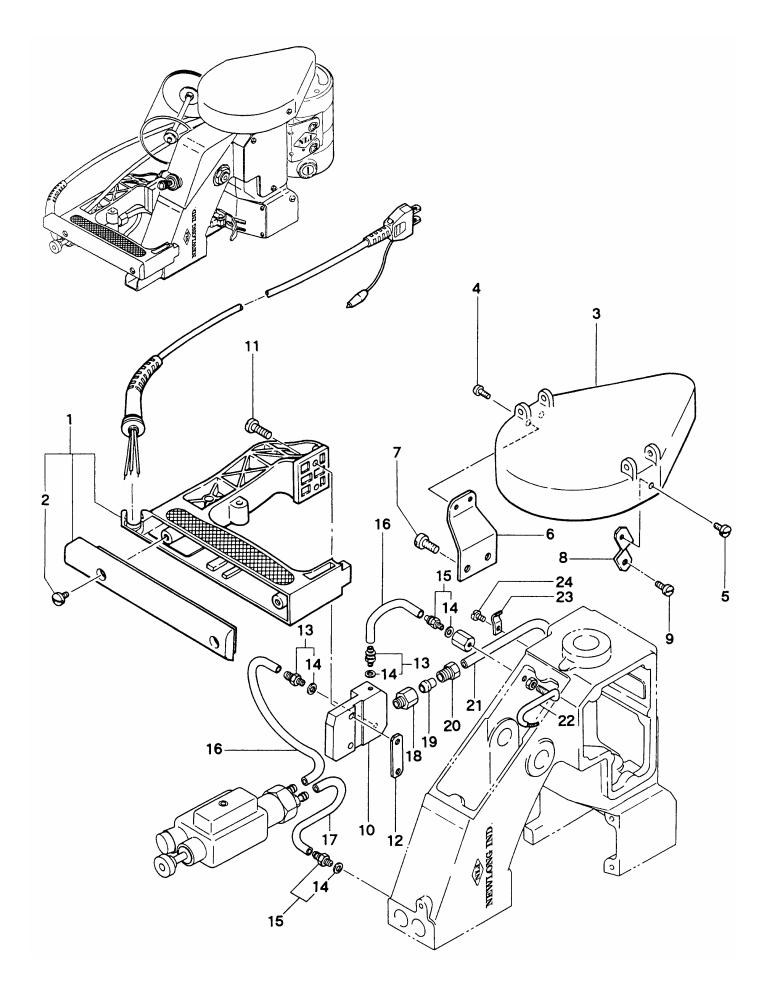

## (2) BUSHING OILING AND HANDLE PARTS

| Ref. No.                                                                                                                      | Part No.                                                                                                                                                                                                                                                                    | Description                                                                                                                                                                                                                                                                                                                                                                                                                          | Q'ty                                                               | Remarks                                                                                                       |
|-------------------------------------------------------------------------------------------------------------------------------|-----------------------------------------------------------------------------------------------------------------------------------------------------------------------------------------------------------------------------------------------------------------------------|--------------------------------------------------------------------------------------------------------------------------------------------------------------------------------------------------------------------------------------------------------------------------------------------------------------------------------------------------------------------------------------------------------------------------------------|--------------------------------------------------------------------|---------------------------------------------------------------------------------------------------------------|
| 1<br>2<br>3<br>4<br>5<br>6<br>7<br>8<br>9<br>10<br>11<br>12<br>13<br>14<br>15<br>16<br>17<br>18<br>19<br>20<br>21<br>22<br>23 | 241024AS<br>241024A<br>241024<br>9/64S40011<br>245132<br>C02001<br>C02006<br>C05008<br>D03003<br>8FU2-6 × 90F<br>8FU2-6 × 60F<br>6S5 × 15<br>15/64S28021<br>241122<br>9/64S40502<br>065401<br>D07021<br>E03014<br>245471<br>1N4<br>245461<br>242212<br>9/64S40504<br>242222 | Handle AssemblyHandle AssemblyHandleScrew, for 241024AMicro Switch CoverMicro Switch (Z-15GK655-B)Micro Switch (X-10GD-B)Flexible Terminal Block (ML-SK-1,4P)OilerOil Tube, with oil feltOil Tube, with oil feltScrew, for D03003Screw, for 241024AMain Shaft Bushing, rearScrew, for 241122Rubber BushingJoint (BN-5-9)WasherJointNutOil PipeBushing for Presser Bar & Needle Bar, upperScrew, for 242212Presser Bar Bushing, lower | 1<br>1<br>1<br>1<br>1<br>1<br>1<br>1<br>1<br>1<br>1<br>1<br>1<br>1 | Remarks           2,5~11           (3,4)           (4)           for DC motor           (9,10)           (17) |
|                                                                                                                               |                                                                                                                                                                                                                                                                             |                                                                                                                                                                                                                                                                                                                                                                                                                                      |                                                                    | Special Order<br>5~11,35<br>(3,4,36)<br>for Canada                                                            |
|                                                                                                                               |                                                                                                                                                                                                                                                                             |                                                                                                                                                                                                                                                                                                                                                                                                                                      |                                                                    |                                                                                                               |

#### (3) NEEDLE BAR, PRESSER BAR AND DRIVING PARTS

| Ref. No. | Part No.        | Description                   | Q' ty | Remarks |
|----------|-----------------|-------------------------------|-------|---------|
| 1        | 241092          | Synchro Pulley                | 1     | (2)     |
| 2        | 3/16S28001      | Screw, for 241092             | 2     | (2)     |
| 3        | <b>241131</b>   | Retaining Collar              | 1     | (4)     |
| 4        | 11/64S40502     | Screw, for 241131             | 2     | (1)     |
| 5        | 241161          | Spacer                        | 1     |         |
| 6        | 205131          | Oil Felt                      | 1     |         |
| 7        | 241102          | Main Shaft                    | 1     |         |
| 8        | 242011A         | Connecting Rod Assembly       | 1     | (9~14)  |
| 9        | 242011          | Connecting Rod Sub- Assembly  | 1     | (10,11) |
| 10       | $4B5 \times 15$ | Screw, for connecting rod cap | 2     |         |
| 11       | 11/64S40001     | Screw, for eccentric cam      | 2     |         |
| 12       | 1N8             | Nut, for 242011A              | 1     |         |
|          |                 |                               |       |         |

## (3) NEEDLE BAR, PRESSER BAR AND DRIVING PARTS

| Ref. No.                                                                                                                      | Part No.                                                                                                                                                                                                                                                                                                                           | Description                                                                                                                                                                                                                                                                                                                                                                                                                                                                                                                                                                                                                                                                                                                                                                                                                                                                                                                                                                                                                                                                                                                                                             | Q' ty                                                  | Remarks                                                                                                                                           |
|-------------------------------------------------------------------------------------------------------------------------------|------------------------------------------------------------------------------------------------------------------------------------------------------------------------------------------------------------------------------------------------------------------------------------------------------------------------------------|-------------------------------------------------------------------------------------------------------------------------------------------------------------------------------------------------------------------------------------------------------------------------------------------------------------------------------------------------------------------------------------------------------------------------------------------------------------------------------------------------------------------------------------------------------------------------------------------------------------------------------------------------------------------------------------------------------------------------------------------------------------------------------------------------------------------------------------------------------------------------------------------------------------------------------------------------------------------------------------------------------------------------------------------------------------------------------------------------------------------------------------------------------------------------|--------------------------------------------------------|---------------------------------------------------------------------------------------------------------------------------------------------------|
| Ref. No.<br>13 14 15 16 17 18 19 20 21 22 23 24 25 26 27 28 29 30 31 32 33 34 35 36 37 38 39 40 41 42 43 44 45 46 47 48 49 50 | Part No.  5W8 6A04001 11/64S40084 11/64W15103 245211 242041 242031 245491 5/8N18101 242081 245231 242071 242051A 11/64S40004 245371 242051A 11/64S40003 242121A 242131 B01002 065561 242172 11/64S40002 242201 242201 2422181 11/64S40003 242191 242231A 9/64S40055 9/64N40101 11/64S40005 242233A 242161 242271 31LP6 11/64S40009 | Description       Washer, for 242011A       Rod End (POS-8)       Screw, for 242031       Oil Felt       Spring       Rod End Stud       Cap       Nut, for 242081       Adjusting Stud       Oil Felt       Needle Bar Lever Stud       Needle Bar Lever Assembly       Screw, for 242051A       Oil Felt       Needle Bar Connection Assembly       Oil Felt       Screw, for 242101A       Needle Bar Connection Assembly       Oil Felt       Screw, for 242101A       Needle Bar Connection Assembly       Oil Felt       Screw, for 242101A       Needle Clamp Nut       Needle (DN×1#25)       Oil Felt       Presser Foot Lifter Base       Screw, for 242172       Presser Bar Connection       Screw, for 242181       Presser Bar Cont Assembly       Presser Foot Assembly       Screw, for 242231A, 242233A       Presser Foot Assembly (for Net Bag)       Presser foot Assembly (for Net Bag | Q'ty<br>1<br>1<br>1<br>1<br>1<br>1<br>2<br>2<br>2<br>2 | Remarks         (26)         (29,30)         (32)         (39)         (42~44)         (42~44)         Special Order<br>For Presser<br>Bar Lifter |