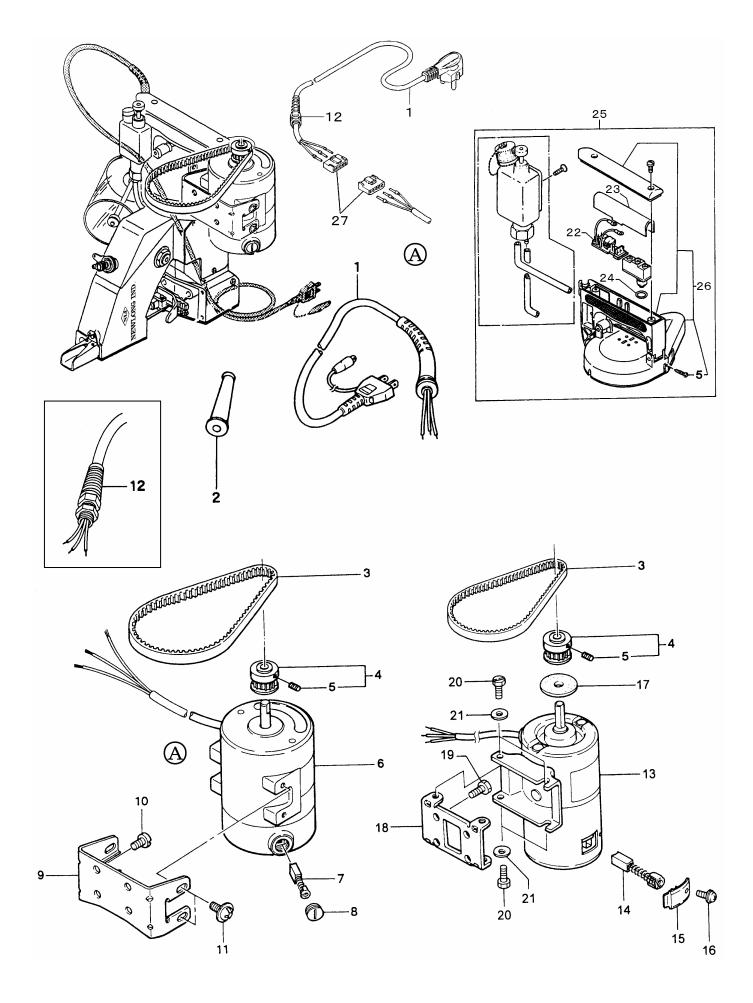

## (1) THREAD TENSION AND COVER PARTS

| Ref. No.                                                                                                                                      | Part No.                                                                                                                                                                                                                                                                   | Description                                                                                                                                                                                                                                                                                                                                                                                                                                                                                                           | Q' ty                                                                                                                                    | Remarks                                    |
|-----------------------------------------------------------------------------------------------------------------------------------------------|----------------------------------------------------------------------------------------------------------------------------------------------------------------------------------------------------------------------------------------------------------------------------|-----------------------------------------------------------------------------------------------------------------------------------------------------------------------------------------------------------------------------------------------------------------------------------------------------------------------------------------------------------------------------------------------------------------------------------------------------------------------------------------------------------------------|------------------------------------------------------------------------------------------------------------------------------------------|--------------------------------------------|
| $ \begin{array}{c} 1\\2\\3\\4\\5\\6\\7\\8\\9\\10\\11\\12\\13\\14\\15\\16\\17\\18\\19\\20\\21\\22\\23\\24\\25\\26\\27\\28\\29\\30\end{array} $ | 245042<br>15/64S28028<br>1N6<br>3W6<br>2W6<br>K01001<br>245052<br>245052<br>245201<br>245014<br>9/64S40005<br>245081<br>065261<br>245092<br>9/64S40005<br>245022<br>9/64S40005<br>245022<br>9/64S40005<br>245481<br>245302<br>9/64S40005<br>245181<br>245571<br>9/64S40005 | Thread Stand<br>Screw, for 245042<br>Nut<br>Spring Washer<br>Washer<br>Thread Cone Clamping Rod<br>Thread Cone Clamping Nut<br>Top Cover<br>Screw, for 245014<br>Thread Eyelet<br>Thread Tension Assembly<br>Tension Post<br>Tension Disc<br>Tension Spring<br>Tension Nut<br>Screw, for 245081C<br>Needle Bar Guard<br>Screw, for 245033<br>Looper Cover<br>Screw, for 245033<br>Looper Cover<br>Screw, for 245022<br>Gasket<br>Inside Cover<br>Screw, for 245302<br>Thread Cone Cover<br>Guard<br>Screw, for 245571 | $ \begin{array}{c} 1\\ 2\\ 1\\ 1\\ 1\\ 1\\ 1\\ 2\\ 1\\ 1\\ 1\\ 2\\ 1\\ 1\\ 1\\ 2\\ 1\\ 3\\ 1\\ 3\\ 1\\ 4\\ (1)\\ (1)\\ (2) \end{array} $ | (13~17)<br>Special Order<br>]Special Order |

## (2) BUSHING OILING AND HANDLE PARTS

| Ref. No.                                                                                                                      | Part No.                                                                                                                                                                                                                                                                    | Description                                                                                                                                                                                                                                                                                                                                                                                                                          | Q'ty                                                               | Remarks                                                                                                       |
|-------------------------------------------------------------------------------------------------------------------------------|-----------------------------------------------------------------------------------------------------------------------------------------------------------------------------------------------------------------------------------------------------------------------------|--------------------------------------------------------------------------------------------------------------------------------------------------------------------------------------------------------------------------------------------------------------------------------------------------------------------------------------------------------------------------------------------------------------------------------------|--------------------------------------------------------------------|---------------------------------------------------------------------------------------------------------------|
| 1<br>2<br>3<br>4<br>5<br>6<br>7<br>8<br>9<br>10<br>11<br>12<br>13<br>14<br>15<br>16<br>17<br>18<br>19<br>20<br>21<br>22<br>23 | 241024AS<br>241024A<br>241024<br>9/64S40011<br>245132<br>C02001<br>C02006<br>C05008<br>D03003<br>8FU2-6 × 90F<br>8FU2-6 × 60F<br>6S5 × 15<br>15/64S28021<br>241122<br>9/64S40502<br>065401<br>D07021<br>E03014<br>245471<br>1N4<br>245461<br>242212<br>9/64S40504<br>242222 | Handle AssemblyHandle AssemblyHandleScrew, for 241024AMicro Switch CoverMicro Switch (Z-15GK655-B)Micro Switch (X-10GD-B)Flexible Terminal Block (ML-SK-1,4P)OilerOil Tube, with oil feltOil Tube, with oil feltScrew, for D03003Screw, for 241024AMain Shaft Bushing, rearScrew, for 241122Rubber BushingJoint (BN-5-9)WasherJointNutOil PipeBushing for Presser Bar & Needle Bar, upperScrew, for 242212Presser Bar Bushing, lower | 1<br>1<br>1<br>1<br>1<br>1<br>1<br>1<br>1<br>1<br>1<br>1<br>1<br>1 | Remarks           2,5~11           (3,4)           (4)           for DC motor           (9,10)           (17) |
|                                                                                                                               |                                                                                                                                                                                                                                                                             |                                                                                                                                                                                                                                                                                                                                                                                                                                      |                                                                    | Special Order<br>5~11,35<br>(3,4,36)<br>for Canada                                                            |
|                                                                                                                               |                                                                                                                                                                                                                                                                             |                                                                                                                                                                                                                                                                                                                                                                                                                                      |                                                                    |                                                                                                               |

### (6) MOTOR PARTS (For Totally Enclosed Type Motor)

## (6) MOTOR PARTS (For Totally Enclosed Type Motor)

| Ref. No.                                     | Part No.                                                                                                        | Description                                                                                                                                                                                                                                                                                                                                                                                                                        | Q' ty                                                        | Remarks                                                       |
|----------------------------------------------|-----------------------------------------------------------------------------------------------------------------|------------------------------------------------------------------------------------------------------------------------------------------------------------------------------------------------------------------------------------------------------------------------------------------------------------------------------------------------------------------------------------------------------------------------------------|--------------------------------------------------------------|---------------------------------------------------------------|
| 1                                            | C04001<br>C04003<br>C04004<br>C04005<br>C04006<br>C04007<br>C04009<br>C04010<br>C04011                          | Cabtyer Cord, with Plug (Standard Type)<br>Cabtyer Cord, with Plug (American Type)<br>Cabtyer Cord, with Plug (British Type)<br>Cabtyer Cord, with Plug (German Type)<br>Cabtyer Cord, with Plug (French Type)<br>Cabtyer Cord, with Plug (Australian Type)<br>Cabtyer Cord, with Plug (for DC Motor)<br>Cabtyer Cord, with Plug (British Type)<br>Cabtyer Cord, with Plug (British Type)<br>Cabtyer Cord, with Plug (German Type) | 1<br>1<br>1<br>1<br>1<br>1<br>1<br>1<br>1<br>1<br>1          | CE<br>CE                                                      |
| 2                                            | 211151                                                                                                          | Rubber Bushing (for C04003-C04007)                                                                                                                                                                                                                                                                                                                                                                                                 | (1)                                                          |                                                               |
| 3                                            | F01001                                                                                                          | Timing Belt                                                                                                                                                                                                                                                                                                                                                                                                                        | 1                                                            | (-)                                                           |
| 4                                            | 241083                                                                                                          | Motor Pulley                                                                                                                                                                                                                                                                                                                                                                                                                       | 1                                                            | (5)                                                           |
| 5                                            | 11/64S40504                                                                                                     | Screw, for 241083                                                                                                                                                                                                                                                                                                                                                                                                                  | 2                                                            | (7,0)                                                         |
| 6                                            | C01021<br>C01022<br>C01023<br>C01032<br>C01033<br>C01034                                                        | Universal Motor (220V)<br>Universal Motor (230V~240V)<br>Universal Motor (110V~120V)<br>motor (DC.24V)<br>motor (DC.12V)<br>Air power                                                                                                                                                                                                                                                                                              | $ \begin{array}{c} 1 \\ 1 \\ (1) \\ (1) \\ (1) \end{array} $ | (7,8) (CE)<br>(7,8) (CE)<br>(7,8) (CSA)<br>Special Order<br>" |
| 7                                            | C08008                                                                                                          | Carbon Brush, for AC Motor                                                                                                                                                                                                                                                                                                                                                                                                         | 2                                                            |                                                               |
| 8                                            | C07004                                                                                                          | Сар                                                                                                                                                                                                                                                                                                                                                                                                                                | 2                                                            |                                                               |
| 9                                            | 241075                                                                                                          | Motor Base                                                                                                                                                                                                                                                                                                                                                                                                                         | 1                                                            |                                                               |
| 10                                           | 15/64S28004                                                                                                     | Screw, for 241075                                                                                                                                                                                                                                                                                                                                                                                                                  | 4                                                            |                                                               |
| 11<br>12                                     | 13S5×10<br>C06004                                                                                               | Screw, for Motor<br>Cable Clamp (SKIN TOP BS-9)                                                                                                                                                                                                                                                                                                                                                                                    | 4                                                            | CE, CSA                                                       |
| 12<br>13                                     | C01028<br>C01029<br>C01030                                                                                      | Universal Motor (220V-90W)<br>Universal Motor (240V-90W)<br>Universal Motor (110V-90W)                                                                                                                                                                                                                                                                                                                                             | 1<br>1<br>1<br>1                                             | CE, CSA                                                       |
| 14<br>15<br>16<br>17<br>18<br>19<br>20<br>21 | C08004<br>C08005<br>C07003<br>$4S3 \times 6-W$<br>C07005<br>241073<br>15/64S28004<br>11/64S40091<br>11/64W10101 | Carbon Brush, for AC Motor<br>Carbon Brush, for DC Motor<br>Cap<br>Screw<br>Rubber Ring<br>Motor Base B<br>Screw, for 241073<br>Screw, for Motor<br>Washer, for Motor                                                                                                                                                                                                                                                              | 2<br>2<br>2<br>1<br>1<br>4<br>4<br>4                         |                                                               |
| 22<br>23<br>24<br>25<br>26<br>27             | C09002<br>245133<br>31LP16<br>241024DS<br>241024D<br>C05010                                                     | Noise Filter<br>Micro Switch Cover<br>"O" Ring<br>Handle Assembly (Safety Type with Pulley Cover)<br>Handle Assembly<br>Connector Housing (VHR-5N)                                                                                                                                                                                                                                                                                 | 1<br>1<br>1<br>1<br>1<br>2                                   | CE<br>CE, CSA<br>CE<br>CE                                     |
|                                              |                                                                                                                 |                                                                                                                                                                                                                                                                                                                                                                                                                                    |                                                              |                                                               |