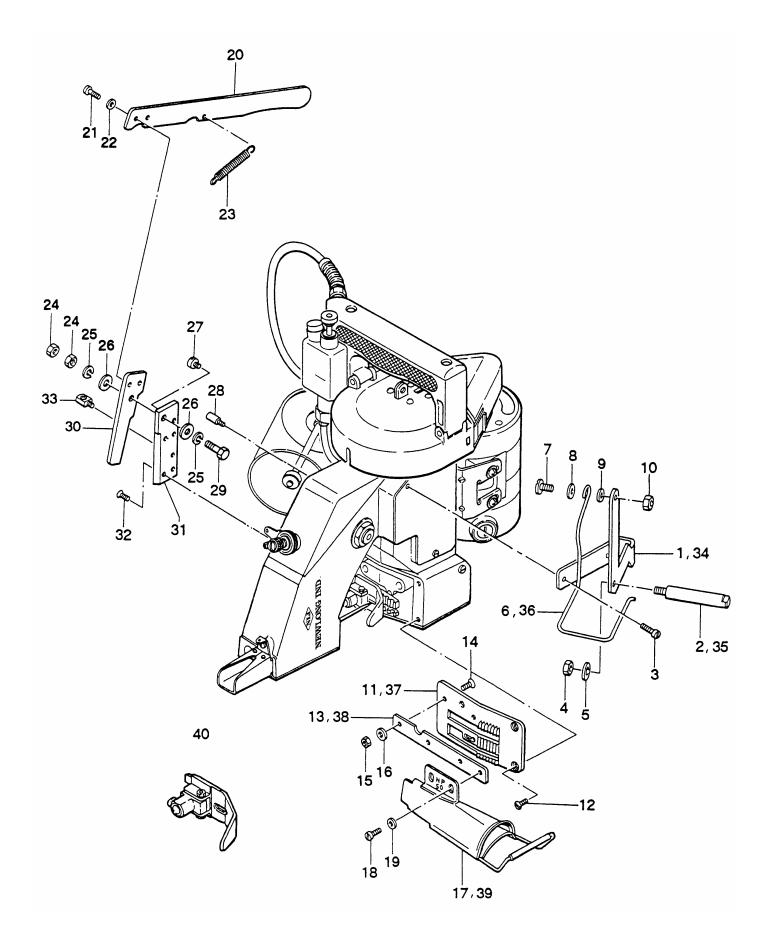

#### (3) NEEDLE BAR, PRESSER BAR AND DRIVING PARTS

| Ref. No. | Part No.        | Description                   | Q' ty | Remarks |
|----------|-----------------|-------------------------------|-------|---------|
| 1        | 241092          | Synchro Pulley                | 1     | (2)     |
| 2        | 3/16S28001      | Screw, for 241092             | 2     | (2)     |
| 3        | <b>241131</b>   | Retaining Collar              | 1     | (4)     |
| 4        | 11/64S40502     | Screw, for 241131             | 2     | (1)     |
| 5        | 241161          | Spacer                        | 1     |         |
| 6        | 205131          | Oil Felt                      | 1     |         |
| 7        | 241102          | Main Shaft                    | 1     |         |
| 8        | 242011A         | Connecting Rod Assembly       | 1     | (9~14)  |
| 9        | 242011          | Connecting Rod Sub- Assembly  | 1     | (10,11) |
| 10       | $4B5 \times 15$ | Screw, for connecting rod cap | 2     |         |
| 11       | 11/64S40001     | Screw, for eccentric cam      | 2     |         |
| 12       | 1N8             | Nut, for 242011A              | 1     |         |
|          |                 |                               |       |         |

## (3) NEEDLE BAR, PRESSER BAR AND DRIVING PARTS

| Ref. No.                                                                                                                      | Part No.                                                                                                                                                                                                                                                                                                                           | Description                                                                                                                                                                                                                                                                                                                                                                                                                                                                                                                                                                                                                                                                                                                                                                                                                                                                                                                                                                                                                                                                                                                                                             | Q' ty                                                  | Remarks                                                                                                                                           |
|-------------------------------------------------------------------------------------------------------------------------------|------------------------------------------------------------------------------------------------------------------------------------------------------------------------------------------------------------------------------------------------------------------------------------------------------------------------------------|-------------------------------------------------------------------------------------------------------------------------------------------------------------------------------------------------------------------------------------------------------------------------------------------------------------------------------------------------------------------------------------------------------------------------------------------------------------------------------------------------------------------------------------------------------------------------------------------------------------------------------------------------------------------------------------------------------------------------------------------------------------------------------------------------------------------------------------------------------------------------------------------------------------------------------------------------------------------------------------------------------------------------------------------------------------------------------------------------------------------------------------------------------------------------|--------------------------------------------------------|---------------------------------------------------------------------------------------------------------------------------------------------------|
| Ref. No.<br>13 14 15 16 17 18 19 20 21 22 23 24 25 26 27 28 29 30 31 32 33 34 35 36 37 38 39 40 41 42 43 44 45 46 47 48 49 50 | Part No.  5W8 6A04001 11/64S40084 11/64W15103 245211 242041 242031 245491 5/8N18101 242081 245231 242071 242051A 11/64S40004 245371 242051A 11/64S40003 242121A 242131 B01002 065561 242172 11/64S40002 242201 242201 2422181 11/64S40003 242191 242231A 9/64S40055 9/64N40101 11/64S40005 242233A 242161 242271 31LP6 11/64S40009 | Description       Washer, for 242011A       Rod End (POS-8)       Screw, for 242031       Oil Felt       Spring       Rod End Stud       Cap       Nut, for 242081       Adjusting Stud       Oil Felt       Needle Bar Lever Stud       Needle Bar Lever Assembly       Screw, for 242051A       Oil Felt       Needle Bar Connection Assembly       Oil Felt       Screw, for 242101A       Needle Bar Connection Assembly       Oil Felt       Screw, for 242101A       Needle Bar Connection Assembly       Oil Felt       Screw, for 242101A       Needle Clamp Nut       Needle (DN×1#25)       Oil Felt       Presser Foot Lifter Base       Screw, for 242172       Presser Bar Connection       Screw, for 242181       Presser Bar Cont Assembly       Presser Foot Assembly       Screw, for 242231A, 242233A       Presser Foot Assembly (for Net Bag)       Presser foot Assembly (for Net Bag | Q'ty<br>1<br>1<br>1<br>1<br>1<br>1<br>2<br>2<br>2<br>2 | Remarks         (26)         (29,30)         (32)         (39)         (42~44)         (42~44)         Special Order<br>For Presser<br>Bar Lifter |