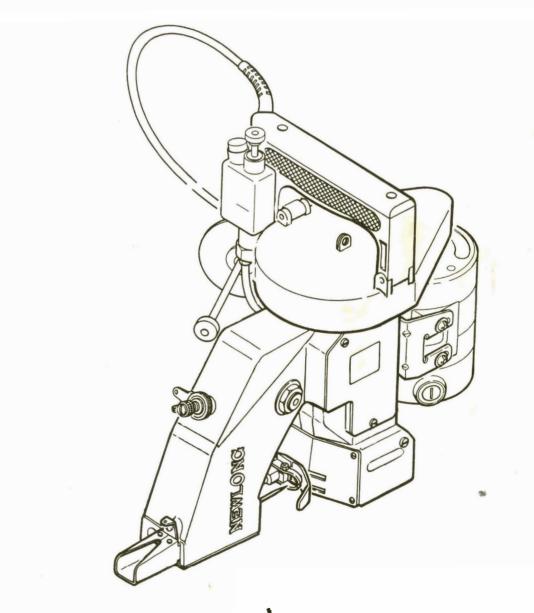

# NEWLONG

MODEL NP-7A (NP-7H)

# PORTABLE FILLED BAG CLOSING MACHINE

# **INSTRUCTION MANUAL/PARTS LIST**

(1) THREAD TENSION AND COVER PARTS